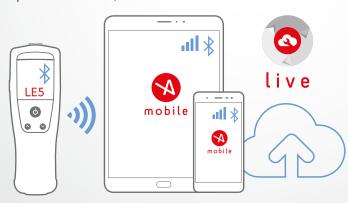

#### **CONNECTED FOR MAXIMUM FUNCTIONALITY**

Multiple connectivity options include AlcoCONNECT™ Live (connect via the AlcoCONNECT™ mobile app), AlcoCONNECT™ Toolbox for data download, Bluetooth printing and GPS location test logging.

# AlcoCONNECT mobile

www.alcolizer.com/alcoconnect-mobile

AlcoCONNECT™ mobile – the ideal tool for Safety and Business Managers seeking real-time mobile enhanced test results.

Enable with AlcoCONNECT™ Live Data Management system.

# **AlcoCONNECT**

AlcoCONNECT™ Live Data Management system combines Alcolizer's innovative testing technology with state-of-the-art business solutions. It is the ideal tool for Safety and Business Managers seeking real time, analysed drug and alcohol test results from across their business.