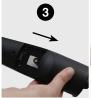

Slide off the expired module.

Slide on the calibrated module. Replace the screw. Turn your Alcolizer LE5 on - it is now ready to use!

Return the expired module back in the supplied post bag.