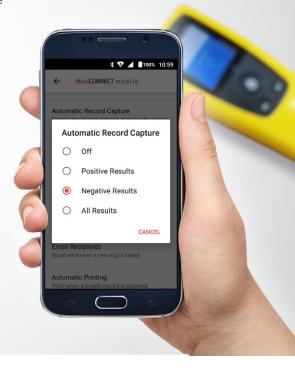

# AlcoCONNECT mobile

www.alcolizer.com/alcoconnect-mobile

AlcoCONNECT™ mobile – the ideal tool for Safety and Business Managers seeking real-time mobile enhanced test results.

Enable with AlcoCONNECT™ Live Data Management system.

- Maximise compliance with photographic evidence
- Easy input to identify test events and staff
- Quickly identify staff with NFC or QR codes
- Print test records on the spot
- Supervised or unsupervised testing
- Customise data collection