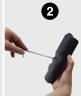

# **LE5 Easy On-site Sample Module Exchange Calibration**

Every 6 months, Alcolizer will send a calibrated LE5 replacement sample module.

Using the supplied allen key, remove the screw from the back of the LE5.