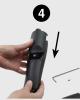

Slide off the expired module.

Slide on the calibrated module. Replace the screw. Turn your Alcolizer LE5 on - it is now ready to use!

Return the expired module back in the supplied post bag.