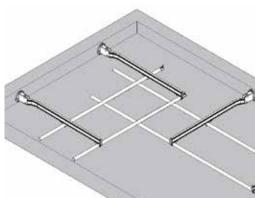

### COLLECTIVE PROTECTION: Guardrail

# **FOLDING ALTILISSE**











Tel: +33(0)4 76 13 12 15 Fax: +33(0)4 76 13 12 16 support@vertic.fr













## FOLDING ALTILISSE

### FOLDING STRAIGHT OR BENT GUARDRAIL AGAINST PARAPET







### ✓ FREE STANDING STRAIGHT OR CURVED GUARDRAIL







### COMPONENTS ALTILISSE®

### Top and middle rail

In 36mm extruded aluminium. Supplied in 3m length, reduced at one end.



# AL-EAR

### Articulated corner coupling

Allows making corners from 70° to 180°. Easily adjustable on site. Includes a captive winged screw.

### Folding unit: Straight, with counterweight

Concrete counter-weight. Front bumper made of galvanised steel with EPDM protection.

A single tool (n°10) is used for tightening the counterweight and the clamps.



# AL-A.SLDR

### Straight folding assembly unit

The plate as a significant 70mm offset to make it compatible with the existing parapet cover.

The plate is fixed with M10 fixings (not included).

### Folding unit: Bent, with counterweight

Concrete counter