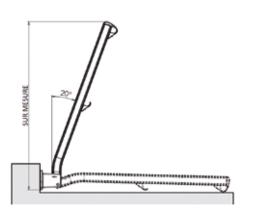

### FOLDING STRAIGHT OR BENT GUARDRAIL AGAINST PARAPET

### Folding unit: Straight, with counterweight

Concrete counter-weight. Front bumper made of galvanised steel with EPDM protection.

A single tool (n°10) is used for tightening the counterweight and the clamps.

### Straight folding assembly unit

The plate as a significant 70mm offset to make it compatible with the existing parapet cover.

The plate is fixed with M10 fixings (not included).