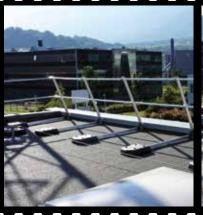

### FOLDING STRAIGHT OR BENT GUARDRAIL AGAINST PARAPET

### COMPONENTS ALTILISSE®

### Folding unit: Straight, with counterweight

Concrete counter-weight. Front bumper made of galvanised steel with EPDM protection.

A single tool (n°10) is used for tightening the counterweight and the clamps.