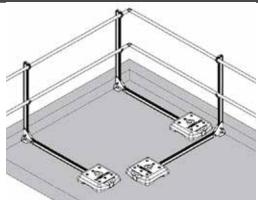

### FOLDING STRAIGHT OR BENT GUARDRAIL AGAINST PARAPET

### ✓ FREE STANDING STRAIGHT OR CURVED GUARDRAIL

### COMPONENTS ALTILISSE®