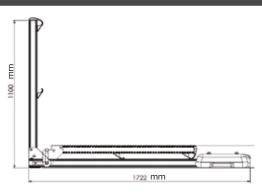

### Folding unit: Straight, with counterweight

Concrete counter-weight. Front bumper made of galvanised steel with EPDM protection.

A single tool (n°10) is used for tightening the counterweight and the clamps.

### Straight folding assembly unit

The plate as a significant 70mm offset to make it compatible with the existing parapet cover.

The plate is fixed with M10 fixings (not included).