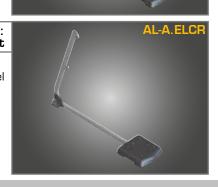

### Folding unit: Bent, with counterweight

Concrete counter-weight. Front bumper made of galvanised steel with EPDM protection.

A single tool (n°10) is used for tightening the counterweight and the clamps.

#### Bent folding assembly unit

The plate as a significant 70mm offset to make it compatible with the existing parapet cover.

The plate is fixed with M10 fixings (not included).