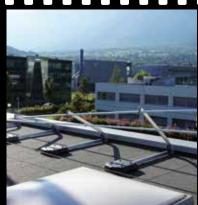

### ✓ FREE STANDING STRAIGHT OR CURVED GUARDRAIL

### COMPONENTS ALTILISSE®

### Folding unit: Bent, with counterweight

Concrete counter-weight. Front bumper made of galvanised steel with EPDM protection.

A single tool (n°10) is used for tightening the counterweight and the clamps.