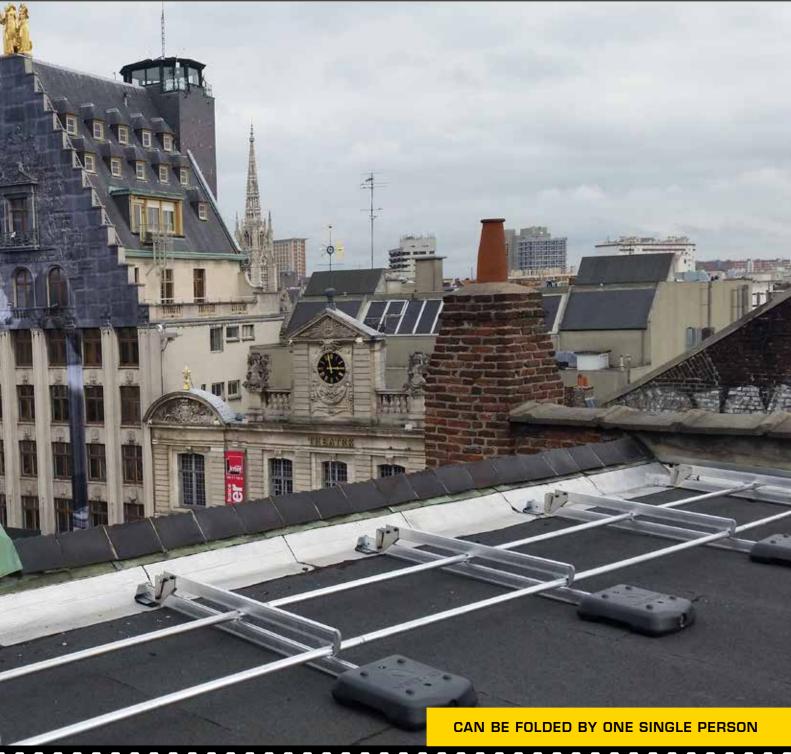

### FOLDING STRAIGHT OR BENT GUARDRAIL AGAINST PARAPET

### COMPONENTS ALTILISSE®

### Folding unit: Straight, with counterweight

Concrete counter-weight. Front bumper made of galvanised steel with EPDM protection.

A single tool (n°10) is used for tightening the counterweight and the clamps.