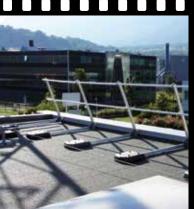

### FOLDING STRAIGHT OR BENT GUARDRAIL AGAINST PARAPET

### COMPONENTS ALTILISSE®

### Folding unit: Straight, with counterweight

Concrete counter-weight. Front bumper made of galvanised steel with EPDM protection.

A single tool (n°10) is used for tightening the counterweight and the clamps.