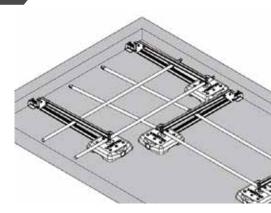

### Folding unit: Straight, with counterweight

Concrete counter-weight. Front bumper made of galvanised steel with EPDM protection.

A single tool (n°10) is used for tightening the counterweight and the clamps.

### Folding unit: Bent, with counterweight

Concrete counter-weight. Front bumper made of galvanised steel with EPDM protection.

A single tool (n°10) is used for tightening the counterweight and the clamps.