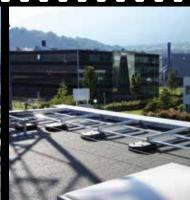

## FOLDING ALTILISSE

### FOLDING STRAIGHT OR BENT GUARDRAIL AGAINST PARAPET

### ✓ FREE STANDING STRAIGHT OR CURVED GUARDRAIL