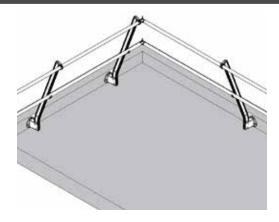

### COLLECTIVE PROTECTION: Guardrail

# **FOLDING ALTILISSE**











Tel: +33(0)4 76 13 12 15 Fax: +33(0)4 76 13 12 16 support@vertic.fr













## FOLDING ALTILISSE

### FOLDING STRAIGHT OR BENT GUARDRAIL AGAINST PARAPET







### ✓ FREE STANDING STRAIGHT OR CURVED GUARDRAIL







### COMPONENTS ALTILISSE®

### Top and middle rail

In 36mm extruded aluminium. Supplied in 3m length, reduced at one end.



# AL-EAR

### Articulated corner coupling

Allows making corners from 70° to 180°. Easily adjustable on site. Includes a captive winged screw.

### Folding unit: Straight, with counterweight

Concrete counter-weight. Front bumper made of galvanised steel with EPDM protection.

A single tool (n°10) is used for tightening the counterweight and the clamps.



# AL-A.SLDR

### Straight folding assembly unit

The plate as a significant 70mm offset to make it compatible with the existing parapet cover.

The plate is fixed with M10 fixings (not included).

### Folding unit: Bent, with counterweight

Concrete count