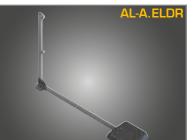

# AL-A.SLDR

### Straight folding assembly unit

The plate as a significant 70mm offset to make it compatible with the existing parapet cover.

The plate is fixed with M10 fixings (not included).