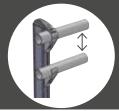

#### Articulated corner coupling

Allows making corners from 70° to 180°. Easily adjustable on site.

COMPONENTS **ALTILISSE®** 

Diametre and material are identical to the rail for an aesthetic continuity.