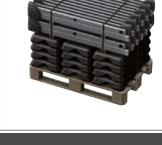

Delivered folded, the assembly is therefore optimized to facilitate transport and storage.
The bolted upright post will be installed in the desired position.

**EASY STORAGE AND** 

TRANSPORT

Standard pallet 120x80cm

#### Assembly unit with counterweight

Rail and upright made of aluminium. Concrete counter-weight with plastic covering. Folded to optimize storage.