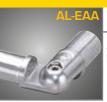

#### Articulated corner coupling

Allows making corners from 70° to 180°. Easily adjustable on site.

COMPONENTS **ALTILISSE®** 

Diametre and material are identical to the rail for an aesthetic continuity.