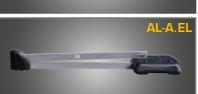

#### Assembly unit with counterweight

Rail and upright made of aluminium. Concrete counter-weight with plastic covering. Folded to optimize storage.