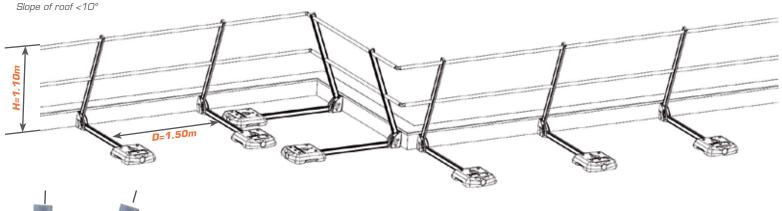

#### TWO POSITIONS FOR ONE SINGLE PRODUCT

- => **STRAIGHT**: 5° to avoid parapet covers
- => BENT AT 20°: to adapt to architectural constraints, and make safety equipment less visible from the bottom of the building

Delivered folded, the assembly is therefore optimized to facilitate transport and storage.
The bolted upright post will be installed in the desired position.

**EASY STORAGE AND** 

TRANSPORT

Standard pallet 120x80cm