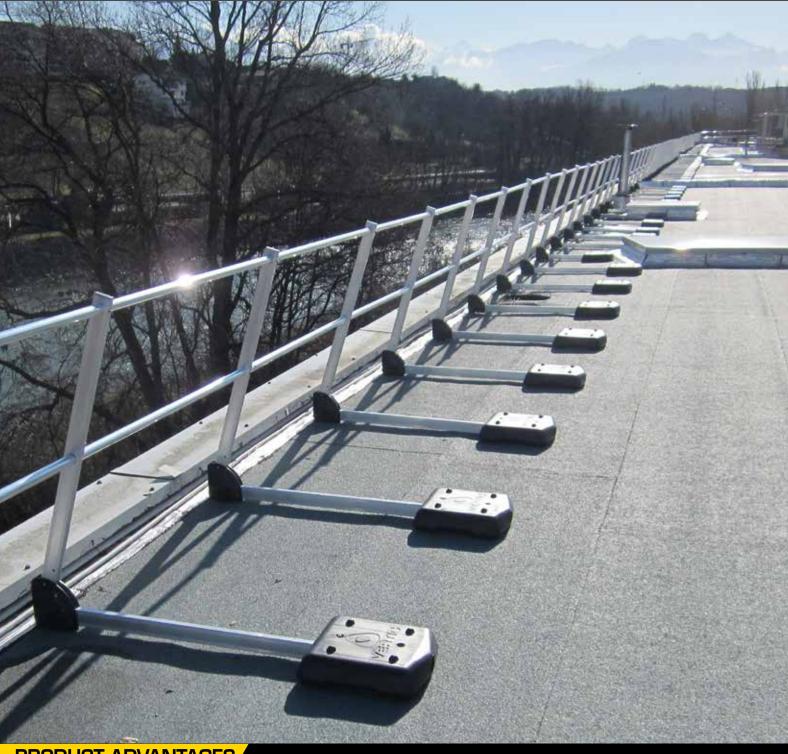

# COLLECTIVE PROTECTION: Guardrail FREE-STANDING ALTILISSE

## PRODUCT ADVANTAGES

- Made of aluminium
- ▲ Effective protection of the waterproofing membrane with the ergonomic, rounded shape of the counterweight and the front bumper. The plastic covering of the counterweight prevents any cracking of the concrete block
- Ease of installation: pre-assembled unit
- Stability of the system: the counterweight, that can be handled by one single person, includes an ergonomic handle, and assures the stability of the system
- ✓ Optimised storage: four locating pins ensure stacking and facilitate storage of the counterweights
- Free circulation of the rainwater under the crossbar