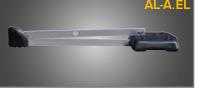

#### Assembly unit with counterweight

Rail and upright made of aluminium. Concrete counter-weight with plastic covering. Folded to optimize storage.