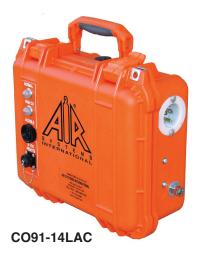

# **Portable CO Monitoring**

This portable airline monitor connects easily to a breathing air filtration source or ambient air pumps and monitors the air for CO content. The audible alarm (95 dBA) and light will activate when the CO level exceeds 10 ppm (5 ppm Canadian). External alarm and lights allow for the unit to be used in the closed position and eliminates damage and contamination of the internal components.

#### **Specifications**

- Includes 1/4" industrial interchange coupling supplied on 5' hose
- Use in the closed position
- Standard alarm jack allows for connection to remote alarm devices
- · High intensity alarm available for an additional charge
- Operates on 9-volt batteries, 8-16VDC, and/or 115VAC
- · Monitor details on page 4

#### **Portable CO Monitors**

| Model No.  | Description                                                      |
|------------|------------------------------------------------------------------|
| CO91-14LAC | Portable CO monitor, 150 psi maximum inlet pressure, and 5' hose |
| CO91-14HAC | Portable CO monitor, rated for 5000 psi maximum pressure,        |
|            | includes 5000 psi regulator, and 5' hose                         |