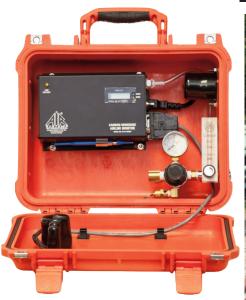

# **Portable CO Monitoring**

This portable airline monitor connects easily to a breathing air filtration source or ambient air pumps and monitors the air for CO content. The audible alarm (95 dBA) and light will activate when the CO level exceeds 10 ppm (5 ppm Canadian). External alarm and lights allow for the unit to be used in the closed position and eliminates damage and contamination of the internal components.

#### **Specifications**

- Includes 1/4" industrial interchange coupling supplied on 5' hose
- Use in the closed position
- Standard alarm jack allows for connection to remote alarm devices
- · High intensity alarm available for an additional charge
- Operates on 9-volt batteries, 8-16VDC, and/or 115VAC
- · Monitor details on page 4