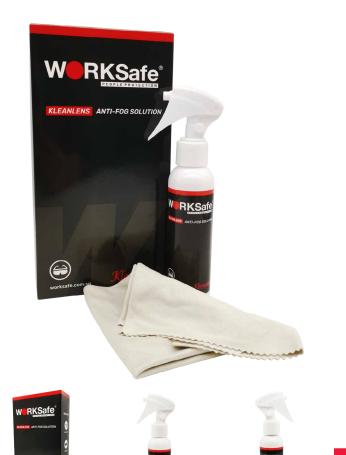

# WORKSafe® KLEANLENS ANTI-FOG SOLUTION EYE PROTECTION

WORKSafe Kleanlens Anti-Fog Solution helps keep your lenses and clear surfaces clean. Contained in a convenient spray bottle for easy application, simply spray and wipe to keep your glasses fog-free! This lens cleaning solution can be used on optical devices like eyewear, face shield, mobile phones and computer screens.

## Features

- · Keeps your eyewear clean
- Suitable for plastic, polycarbonate and glass lenses