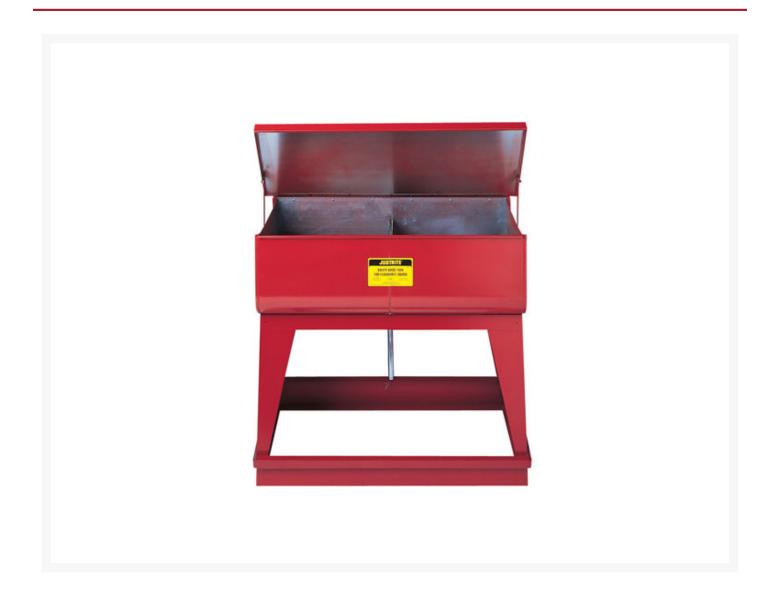

# Twin 9 Gallon Chamber Rinse Tank, Floor-Standing, Foot-Operated Self-Close Cover, 2 Plugs, Steel, Red - 27260

## **Description**

Twin Chamber Rinse Tanks allow workers to remove heavy grime on one side and do the final rinse in clean solvent on the other side. Other construction features are the same as the single chamber floor standing rinse tank. Each chamber has its own 3/4" drain plug. Tanks are evenly divided into left and right sections.