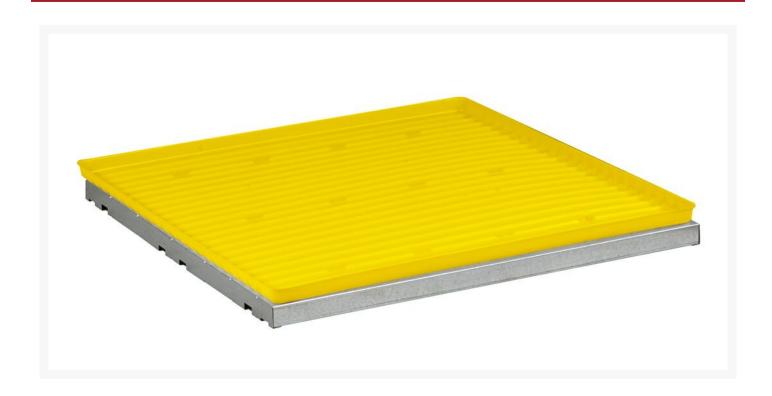

#### **Short Description**

- Resistant to aggressive chemicals
- Polyethylene trays sit on top of galvanized steel shelves
- Patented SpillSlope® galvanized steel shelves direct spills to back and bottom of a leakproof sump
- Slightly curved edge provides additional protection
- Fits 4 gallon Countertop safety cabinet

### **Description**

Expand storage, add new convenience to existing cabinets, or customize your new cabinet with additional shelves to meet specific workflow needs. Galvanized steel shelves hold up to 350 lb (159 kg) and adjust on 3""