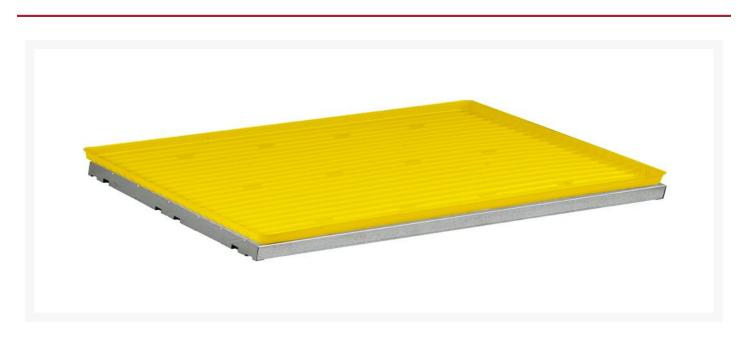

### **Short Description**

- Resistant to aggressive chemicals
- Polyethylene trays sit on top of galvanized steel shelves
- Patented SpillSlope® galvanized steel shelves direct spills to back and bottom of a leakproof sump
- Slightly curved edge provides additional protection
- Fits 22 gallon Undercounter safety cabinet

### Description

Expand storage, add new convenience to existing cabinets, or customize your new cabinet with additional shelves to meet specific workflow needs. Galvanized steel shelves hold up to 350 lb (159 kg) and adjust on 3" (76-mm) increments for versatile storage. Meets ANSI MH28.1