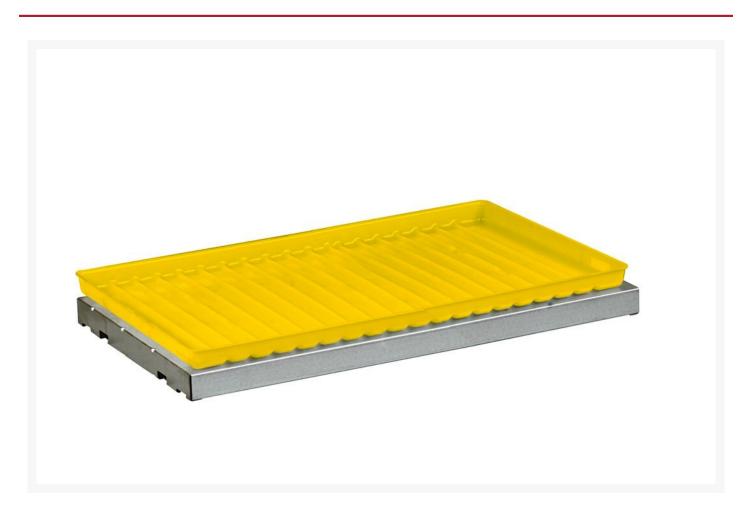

# SpillSlope® Steel Shelf with Yellow Polyethelene Tray for 12, 15 Gallon Compac, 22 Gallon Slimline Safety Cabinet - 29060

#### **Short Description**

- Resistant to aggressive chemicals
- Polyethylene trays sit on top of galvanized steel shelves
- Patented SpillSlope® galvanized steel shelves direct spills to back and bottom of a leakproof sump
- Slightly curved edge provides additional protection
- Fits 12 and 15 gallon Compac & 22 gallon Slimline safety cabinets

### Description

Expand storage, add new convenience to existing cabinets, or customize your new cabinet with additional shelves to meet specific workflow needs. Galvanized steel shelves hold up to 350 lb (159 kg) and adjust on 3" (76-mm) increments for versatile storage. Meets ANSI MH28.1