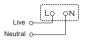

lowing information before installation and use.

## SPECIFICATIONS

Rated Voltage :250V~ Rated Current Mounting centre :60.3/120.6mm : Refer to product

### IMPORTANT NOTE

- 1. The product must be installed by a qualified electrician.
- 2. Please check your local wiring regulations before installation.
- 3. Please install with standard wall box to aid correct operation of the product.
- Please keep the front cover safe in order to prevent damages before and during installation.
- Turn off the power supply when cleaning the product. Use a piece of soft and dry cloth to wipe off the dirt and contamination on the surface. Do NOT use corrosive chemicals.
- 6. Shield / mask the product before renovation to avoid contamination and degradation.

#### WIRING DIAGRAMS

2 Pin Socket

3 Pin Socket





#### MOUNTING INSTRUCTION

- 1. Connect the wires to the terminals (recommend to leave 10-12mm bare metal wire) and tighten the terminal screws.
- 2. Screw the grid plate onto the wall box.
- 3. Snap the product cover.



\*Picture is for reference only