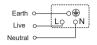

wing information before installation and use.

## SPECIFICATIONS

Rated Voltage :250V~ Rated Current Mounting centre :60.3/120.6mm : Refer to product

### IMPORTANT NOTE

- 1. The product must be installed by a qualified electrician.
- 2. Please check your local wiring regulations before installation.
- 3. Please install with standard wall box to aid correct operation of the product.
- Please keep the front cover safe in order to prevent damages before and during installation.
- Turn off the power supply when cleaning the product. Use a piece of soft and dry cloth to wipe off the dirt and contamination on the surface. Do NOT use corrosive chemicals.
- 6. Shield / mask the product before renovation to avoid contamination and degradation.

#### WIRING DIAGRAMS

2 Pin Socket

3 Pin Socket





#### MOUNTING INSTRUCTION

- 1. Connect the wires to the terminals (recommend to leave 10-12mm bare metal wire) and tighten the terminal screws.
- 2. Screw the grid plate onto the wall box.
- 3. Snap the product cover.



\*Picture is for reference only