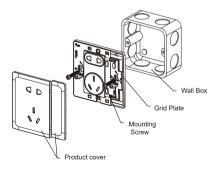

#### MOUNTING INSTRUCTION

- 1. Connect the wires to the terminals (recommend to leave 10-12mm bare metal wire) and tighten the terminal screws.
- 2. Screw the grid plate onto the wall box.
- 3. Snap the product cover.

\*Picture is for reference only