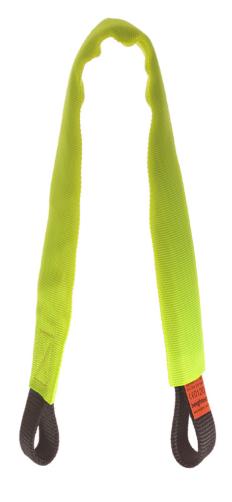

### 25 mm x 30 cm wide nylon round sling inside protective sleeve.

#### Features:

- Protective sleeve
- · High visibility colour
- Individual ID number

Extra abrasion resistance. Sleeve stitched at one end so it can be slid back for easy inspection but prevents the cover moving and obscuring the ends.

#### **Specifications:**

NB: specifications and colour may change without notice.

Size: 30cm

EN Test Mass: 22kN

Loading: 22kN MBL

Conformity: EN354:2010, EN566:2017, EN795:2012 (B)

Materials: Polyamide sling with polyester sheath.