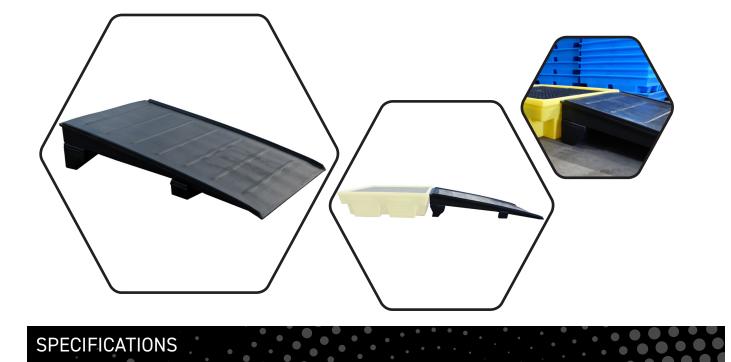

## **PRODUCT OVERVIEW**

Backed by our 3 year guarantee

A heavy duty ramp manufactured from 100% polyethylene to provide toughness and durability, it features grip runners and raised sides for additional stability and is designed for use with spill pallets BP4, BP4HC and BP2HCH.

## CODE EXTERNAL SIZE (L × W × H) NO OF CONTAINERS SUMP CAPACITY COLOUR TARE WEIGHT UDL BFR5 1740mm x 1000mm x 370mm NA NA Black 38kg 1000kg

Maxwell Square, Brucefield Industry Park, Livingston EH54 9BL, UK Telephone: +44 (0) 1506 409 973 Fax: +44 (0) 1506 415 619 | Email: enquiries@romold.co.uk