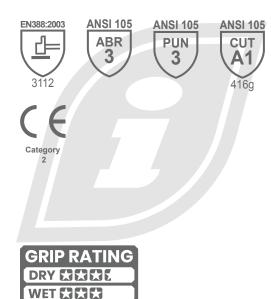

# RWG2





### LEGENDARY LEATHER PERFORMANCE

When the Ranchworx® was released, it was truly a game changer. It redefined the leather work glove category by bringing high-performance to the mix through increased comfort, dexterity, breathability and rugged construction. Featuring patented Rolltop® fingertip construction, TPR back of hand protection and Duraclad reinforcements strengthened with Kevlar®, this acclaimed leather glove is built to last ranching and beyond.

### **TECHNICAL INFORMATION:**



#### **PRODUCT FEATURES:**

- Premium Goatskin Grain Leather Palm for Balanced Durability & Comfort
- Breatheable Nylon Back of Hand for Durable Comfort
- Slip On Cuff for Easy On & Off
- Patented Rolltop® Fingertips for Ultimate Dexterity
- TPR Finger & Knuckle Impact Protection Protects Against Bumps and Scrapes
- Kevlar® Reinforced Thumb Saddle for Maximum Durability
- TPR Cuff Puller for Easy On & Off
- Terry Cloth Sweat Wipe Provides a Comfortable Way to Manage Face Sweat

#### INDLICTDIEC

Ranching, Forestry, HVAC, Search & Rescue, Heavy Equipment Operation, Driving, Construction, Heavy Cable & Wire Handling

## PATENTS:

US Patents: D514,771 • 7,287,285

RWG2-02-S RWG2-03-M RWG2-04-L RWG2-05-XL RWG2-06-XXL RWG2-07-XXXL

OILY CATA