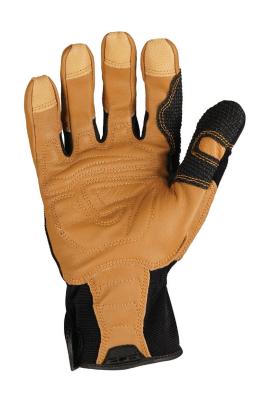

### LEGENDARY LEATHER PERFORMANCE

When the Ranchworx® was released, it was truly a game changer. It redefined the leather work glove category by bringing high-performance to the mix through increased comfort, dexterity, breathability and rugged construction. Featuring patented Rolltop® fingertip construction, TPR back of hand protection and Duraclad reinforcements strengthened with Kevlar®, this acclaimed leather glove is built to last ranching and beyond.

#### **PRODUCT FEATURES:**

- Premium Goatskin Grain Leather Palm for Balanced Durability & Comfort
- Breatheable Nylon Back of Hand for Durable Comfort
- Slip On Cuff for Easy On & Off
- Patented Rolltop® Fingertips for Ultimate Dexterity
- TPR Finger & Knuckle Impact Protection Protects Against Bumps and Scrapes
- Kevlar® Reinforced Thumb Saddle for Maximum Durability
- TPR Cuff Puller for Easy On & Off
- Terry Cloth Sweat Wipe Provides a Comfortable Way to Manage Face Sweat