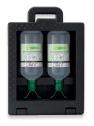

Plum iBox is balancing key features in a modern design and is built in a strong and durable material. See-through window lets you keep track of expiry dates immediately. Release Plum iBox from the wall and quickly bring the eyewash to the injured person.

## **AVAILABLE COMBINATIONS**

Plum iBox 2 with 200 ml Plum pH Neutral and 500 ml Plum

Art. nr.

Evewash

Plum iBox 2 with 2 x 500 ml Plum Eyewash

Plum iBox 2 with 500 ml Plum pH Neutral DUO and 1000 ml Plum Eyewash DUO