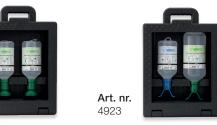

Plum iBox is balancing key features in a modern design and is built in a strong and durable material. See-through window lets you keep track of expiry dates immediately. Release Plum iBox from the wall and quickly bring the eyewash to the injured person.

## **AVAILABLE COMBINATIONS**



Plum iBox 2 with 200 ml Plum pH Neutral and 500 ml Plum

Art. nr.

Evewash



Plum iBox 2 with 2 x 500 ml Plum Eyewash



Plum iBox 2 with 500 ml Plum pH Neutral DUO and 1000 ml Plum Eyewash DUO



Plum iBox 2 with 2 x 1000 ml Plum Eyewash DUO

Art. nr.

4924

## **PRODUCT FACTS & BENEFITS**

- Clearly visible eyewash bottles
- Quick and efficient overview of expiry dates
- Dust-proof box IP55
- Grab from the wall bracket and quickly bring to injured person
- Spacious design grab bottles fast and easy
- Easily opens mounted on the wall or standing on the floor
- Strong and durable material
- Delivered with wall bracket, eyewash plan and wall mounting set

## CONTACT

info@plum.eu +45 6916 9600