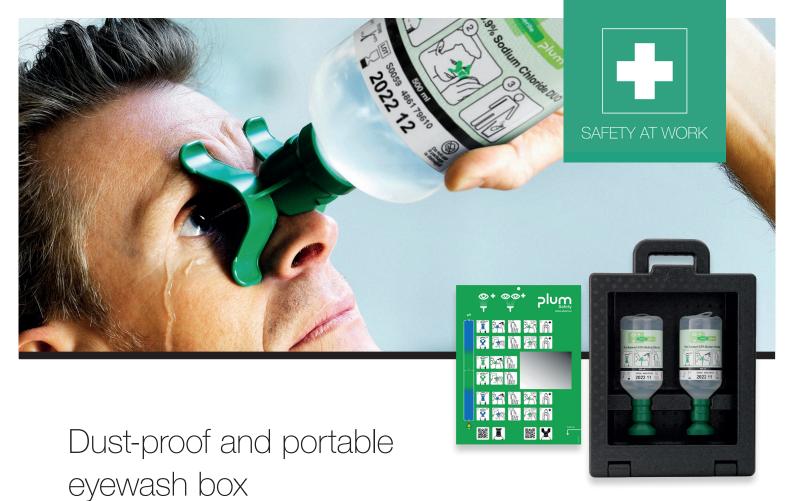

Plum iBox is balancing key features in a modern design and is built in a strong and durable material. See-through window lets you keep track of expiry dates immediately. Release Plum iBox from the wall and quickly bring the eyewash to the injured person.

## **PRODUCT FACTS & BENEFITS**

- Clearly visible eyewash bottles
- Quick and efficient overview of expiry dates
- Dust-proof box IP55
- Grab from the wall bracket and quickly bring to injured person
- Spacious design grab bottles fast and easy
- Easily opens mounted on the wall or standing on the floor
- Strong and durable material
- Delivered with wall bracket, eyewash plan and wall mounting set