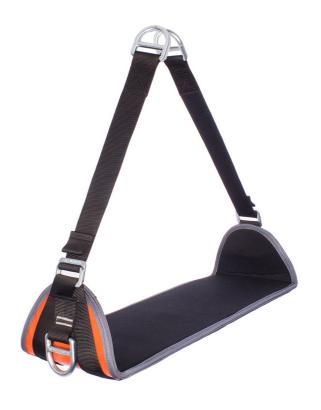

## MESA Workseat MMWS1

## For additional comfort when working from a suspension harness

Rope access workseat made of marine ply with closed cell foam padding and harness webbing for support straps.

50cm wide

Fully adjustable with suspension points for tools or accessories.

Not PPE. Must be used in conjunction with a suspension harness.