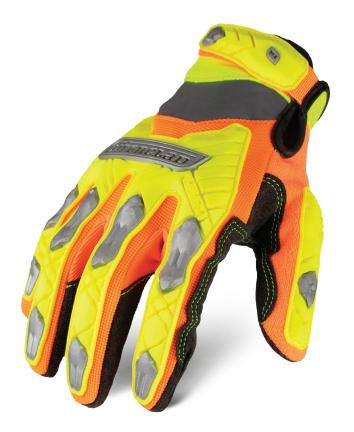

## A COMPLETE ONE GLOVE SOLUTION

The Command Impact Hi-Viz Waterproof glove combines the best features of an impact, waterproof & mechanic style glove into one high visibility, high dexterity, touchscreen ready package. The IEX-HZIWP brings innovative technology on all fronts with ANSI 138 Level 1 impact protection, a low profile waterproof insert, touchscreen tech on the whole palm, and enhanced day & night visibility. An amazing one glove solution.

### **PRODUCT FEATURES:**

Reinforced Command Touchscreen Synthetic Suede Padded Palm

- Breathable Polyester Knit Back of Hand for Durable Comfort
- Hook & Loop Closure for a Secure Fit
- TPR Back of Hand Impact Protection Guards Against Impacts up to ANSI Level 1
- Hi-Viz Fluorescent TPR and Reflective Flex Panel
- Thumb Saddle Reinforcement Increases Durability
- Waterproof Insert with Polyester Liner Keeps Hands Dry and Comfortable