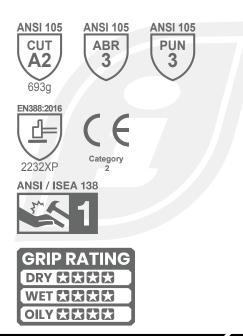

## A COMPLETE ONE GLOVE SOLUTION

The Command Impact Hi-Viz Waterproof glove combines the best features of an impact, waterproof & mechanic style glove into one high visibility, high dexterity, touchscreen ready package. The IEX-HZIWP brings innovative technology on all fronts with ANSI 138 Level 1 impact protection, a low profile waterproof insert, touchscreen tech on the whole palm, and enhanced day & night visibility. An amazing one glove solution.

#### **TECHNICAL INFORMATION:**