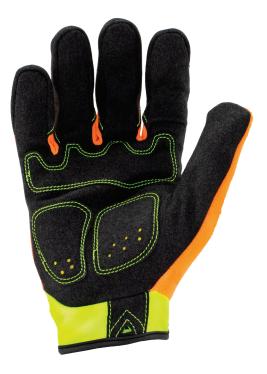

## A COMPLETE ONE GLOVE SOLUTION

The Command Impact Hi-Viz Waterproof glove combines the best features of an impact, waterproof & mechanic style glove into one high visibility, high dexterity, touchscreen ready package. The IEX-HZIWP brings innovative technology on all fronts with ANSI 138 Level 1 impact protection, a low profile waterproof insert, touchscreen tech on the whole palm, and enhanced day & night visibility. An amazing one glove solution.

### **PRODUCT FEATURES:**

Reinforced Command Touchscreen Synthetic Suede Padded Palm

- Breathable Polyester Knit Back of Hand for Durable Comfort
- Hook & Loop Closure for a Secure Fit
- TPR Back of Hand Impact Protection Guards Against Impacts up to ANSI Level 1
- Hi-Viz Fluorescent TPR and Reflective Flex Panel
- Thumb Saddle Reinforcement Increases Durability
- Waterproof Insert with Polyester Liner Keeps Hands Dry and Comfortable