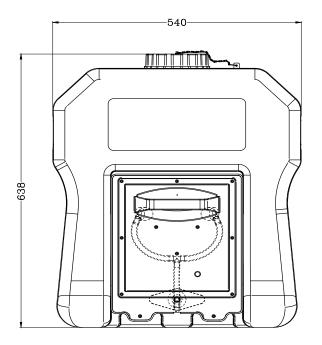

## Specifications

| BODY                         |                                                       |
|------------------------------|-------------------------------------------------------|
| MATERIAL                     | Polyethylene                                          |
| CAPACITY                     | 16 US gal (60 L)                                      |
| FLOW RATE                    | 1.5 LPM (0.4 GPM)                                     |
| OPERATION DURATION           | 15 minutes                                            |
| COLOR                        | Green                                                 |
| MANIFOLD                     |                                                       |
| MATERIAL                     | ABS                                                   |
| COLOR                        | Black                                                 |
| INSTALLATION HEIGHT          | 1600-1700mm (62.9-66.9in)                             |
| TUBING TO MANIFOLD           |                                                       |
| MATERIAL                     | Silica gel                                            |
| COLOR                        | Transparent                                           |
| SIZE                         | Diameter 14mm (0.55in), length 15mm (0.59in)          |
| SPRAY HEADS                  |                                                       |
| MATERIAL                     | ABS                                                   |
| COLOR                        | Green                                                 |
| SHAPE                        | Circular                                              |
| DIMENSIONS & WEIGHT          |                                                       |
| DIMENSIONS (HxWxD)           | 638mm (25.12 in) x 540mm (21.26 in) x 287mm (11.3 in) |
| WEIGHT                       | Empty: 9kg / 19.8lb empty. Full: 64.3kg / 141.7lb     |
| SHIPPING DIMENSIONS & WEIGHT |                                                       |
| DIMENSIONS (HxWxD)           | 328mm (12.9 in) x 665mm (26.1 in) x 550mm (21.6 in)   |
| WEIGHT                       | 10.2 kg (22.4 lbs)                                    |