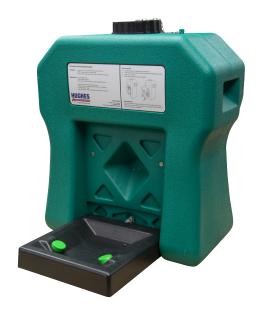

## Self-contained gravity fed eye wash - 16 US gal 16GFEW

Ideal where a continuous supply of water is not available, this gravity fed 16 US gallon wall-mounted or table top unheated portable emergency eye/face wash station delivers a controlled flow of a minimum 1.5 liters (0.4 US gallons) per minute for 15 minutes, meeting ANSI Z358.1-2014 requirements. The wide fill opening enables quick inspection, cleaning and filling.

- SImple to use with pull-down activation handle
- Suitable for wall mounting or can be used on a bench or tabletop
- Water preservative additive available to eliminate bacteria