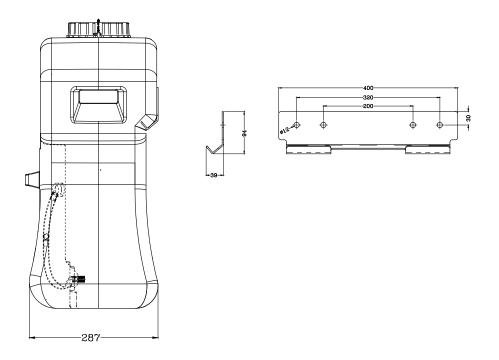

## Specifications

| BODY                         |                                                       |
|------------------------------|-------------------------------------------------------|
| MATERIAL                     | Polyethylene                                          |
| CAPACITY                     | 16 US gal (60 L)                                      |
| FLOW RATE                    | 1.5 LPM (0.4 GPM)                                     |
| OPERATION DURATION           | 15 minutes                                            |
| COLOR                        | Green                                                 |
| MANIFOLD                     |                                                       |
| MATERIAL                     | ABS                                                   |
| COLOR                        | Black                                                 |
| INSTALLATION HEIGHT          | 1600-1700mm (62.9-66.9in)                             |
| TUBING TO MANIFOLD           |                                                       |
| MATERIAL                     | Silica gel                                            |
| COLOR                        | Transparent                                           |
| SIZE                         | Diameter 14mm (0.55in), length 15mm (0.59in)          |
| SPRAY HEADS                  |                                                       |
| MATERIAL                     | ABS                                                   |
| COLOR                        | Green                                                 |
| SHAPE                        | Circular                                              |
| DIMENSIONS & WEIGHT          |                                                       |
| DIMENSIONS (HxWxD)           | 638mm (25.12 in) x 540mm (21.26 in) x 287mm (11.3 in) |
| WEIGHT                       | Empty: 9kg / 19.8lb empty. Full: 64.3kg / 141.7lb     |
| SHIPPING DIMENSIONS & WEIGHT |                                                       |
| DIMENSIONS (HxWxD)           | 328mm (12.9 in) x 665mm (26.1 in) x 550mm (21.6 in)   |
| WEIGHT                       | 10.2 kg (22.4 lbs)                                    |