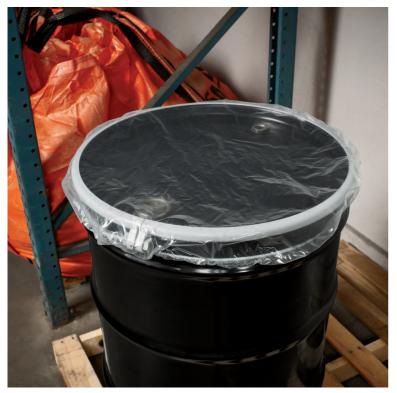

DRM9149 For 55 gal. New or Reconditioned Poly or Steel Open or Tight-Head Drums, Elastic Band Fit, 100 per box

Economical, elasticized dust cap protects open containers from dirt, moisture and contamination.

- Block dirt and moisture from entering containers to keep contents pure
- Clear, 4-mil polyethylene protects contents but makes inspecting them easy
- Durable, low-density polyethylene meets FDA requirements
- Elastic around the bottom helps secure cover
- Recommended for indoor use