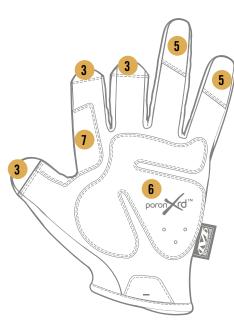

# **FEATURES**

- 1. TrekDry® moisture wicking top helps keep hands cool, dry and comfortable
- 2. TPR Wide-Fit™ cuff provides a secure adjustable fit
- 3. Fingerless thumb, index and middle fingers for added dexterity
- 4. Flexible TPR knuckle protection
- Leather reinforced fingertips for longer wear
- 6. Anatomically shaped palm encases impact absorbing PORON® XRD™
- 7. Leather reinforcement panel