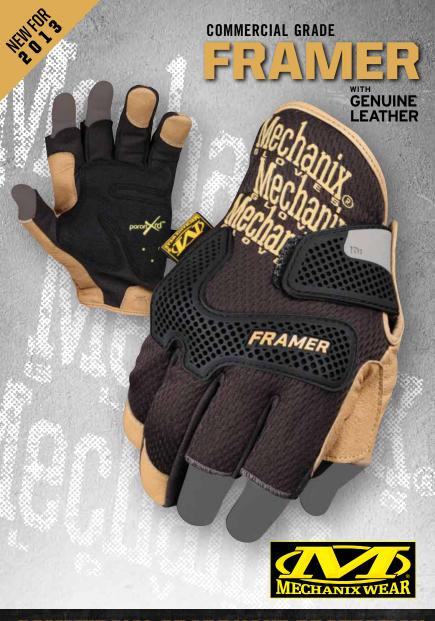

# **COMMERCIAL GRADE HAND PROTECTION**

Residential or commercial, as a tradesman you understand how important your hands are to complete your work. The Framer's fingerless design frees your thumb, index and middle finger so you can handle your arsenal of tools with precision and control. Light, flexible knuckle pro tection and genuine leather reinforcement panels shield your hands against unnecessary impacts and abrasions. Your palm is protected by impact-absorbing PORON® XRD™ foam encased in a durable shell and securely fastened by our low profile Wide-Fit™ cuff.

# **FINGERLESS DESIGN**

Ultimate dexterity for handling nails and other small items.

# **FEATURES**

- 1. TrekDry® moisture wicking top helps keep hands cool, dry and comfortable
- 2. TPR Wide-Fit™ cuff provides a secure adjustable fit
- 3. Fingerless thumb, index and middle fingers for added dexterity
- 4. Flexible TPR knuckle protection
- Leather reinforced fingertips for longer wear
- 6. Anatomically shaped palm encases impact absorbing PORON® XRD™
- 7. Leather reinforcement panel