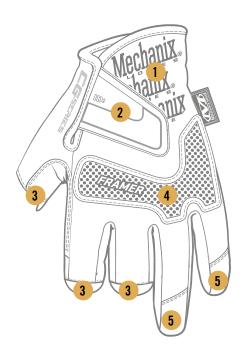

# **FEATURES**

- 1. TrekDry® moisture wicking top helps keep hands cool, dry and comfortable
- 2. TPR Wide-Fit™ cuff provides a secure adjustable fit
- 3. Fingerless thumb, index and middle fingers for added dexterity
- 4. Flexible TPR knuckle protection
- Leather reinforced fingertips for longer wear
- 6. Anatomically shaped palm encases impact absorbing PORON® XRD™
- 7. Leather reinforcement panel