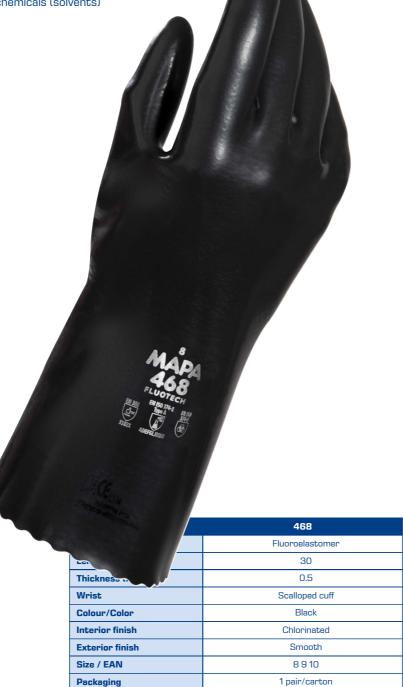

# FluoTech 468

# > Tactile sensitivity with wear-indicator

- Excellent flexibility and thickness optimization, due to the Mapa multi-layer technology: good dexterity and comfort
- Nitrile inner layer: excellent mechanical resistance and a longer service life
- Green inner layer: wear-indicator for greater user safety
- Previous name: Fluonit 468