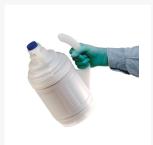

#### **Short Description**

- "Safety jacket" to surround glass bottles
- Allows for safe pouring
- Minimizes breakage and spills

#### **Description**

Justrite's unique Bottle Jacket gives you the added protection of a polyethylene safety "jacket" to surround glass chemical bottles. Lab bottles fit into the bottom half of the jacket and lid twists on securely for safe pouring. Translucent color aids in detecting liquid level. Jacket acts as a shock absorber, minimizing breakage and spills due to bumps or falls.