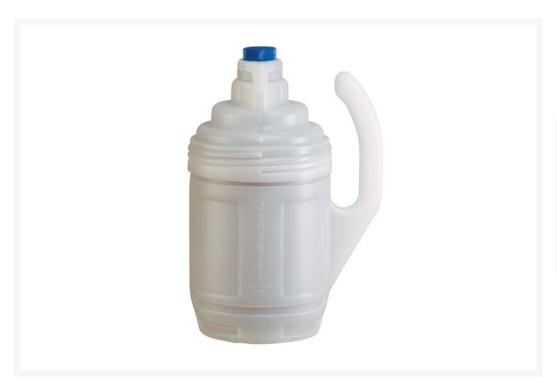

#### **Short Description**

- "Safety jacket" to surround glass bottles
- Allows for safe pouring
- Minimizes breakage and spills

#### **Description**

Justrite's unique Bottle Jacket gives you the added protection of a polyethylene safety "jacket" to surround glass chemical bottles. Lab bottles fit into the bottom half of the jacket and lid twists on securely for safe pouring. Translucent color aids in detecting liquid level. Jacket acts as a shock absorber, minimizing breakage and spills due to bumps or falls.