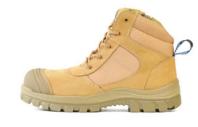

**Description** Zip sided lace-up ankle boot with steel safety toecap.

# SCUFF CAP

**Toe Scuff Protection** Added toe scuff and abrasion protection to prolong the life of the boot.

|   | M          |
|---|------------|
|   | $\sim$     |
| L | ANTISTATIC |

Anti-Static Protection Minimises the amount of static electricity build up by dissipating it through the sole.