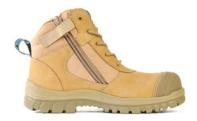

**Description** Zip sided lace-up ankle boot with steel safety toecap.

#### YKK Zipper

High quality zipper provides a quick release and ease of access.