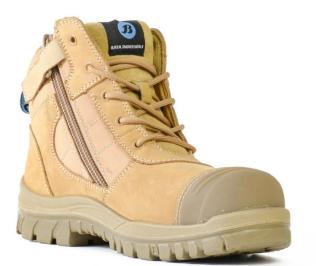

**Description** Zip sided lace-up ankle boot with steel safety toecap.

#### **BOOT DETAILS**

| Industry        | Agriculture, Automotive,<br>Manufacturing,<br>Construction |
|-----------------|------------------------------------------------------------|
| Construction    | Injected                                                   |
| Upper Material  | Nubuck Leather                                             |
| Lining Material | Cambrelle                                                  |
| Insole          | Polyurethane                                               |
| Safety Toe Cap  | Steel                                                      |
| Midsole         | Polyurethane                                               |
| Outsole         | Polyurethane                                               |