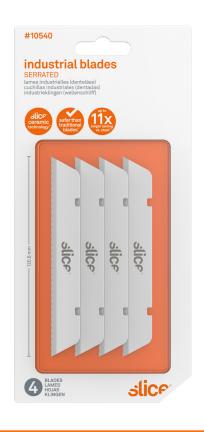

# **Industrial Blades** SERRATED / 4 PACK

### Why Slice®?

- · Slice patented safety blades are safer than traditional blades
- Slice blades last up to 11.2x longer than steel blades
- fewer blade changes means less downtime and fewer injuries
- · Slice blades never rust, do not conduct electricity, are non-sparking, and are non-magnetic
- Slice blades are oil and lubricant free
- safer finger-friendly® edge cuts materials effectively
- blades are 100 percent recyclable

#### **Specifications**

|  | SKU#             | 10540                                                                                   |
|--|------------------|-----------------------------------------------------------------------------------------|
|  | INNER/MASTER     | 6/48                                                                                    |
|  | PACKAGED<br>UNIT | 8-95142-10540-5<br>224 x 104.8 x 11.9 mm (78 g)<br>8.82 x 4.13 x 0.47 in (2.75 oz)      |
|  | INNER            | 2-08-95142-10540-9                                                                      |
|  | MASTER           | 5-08-95142-10540-0<br>38.2 x 24.8 x 25.3 cm (5 kg)<br>15.04 x 9.76 x 9.96 in (11.02 lb) |

#### **Technical**

|  | BLADE MATERIAL         | zirconium oxide                                                  |
|--|------------------------|------------------------------------------------------------------|
|  | BLADE SIZE<br>& WEIGHT | 120.6 x 17.6 x 1.33 mm (12 g)<br>4.75 x 0.69 x 0.05 in (0.42 oz) |