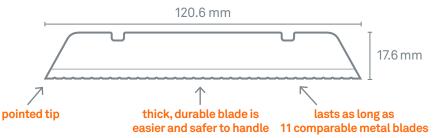

#### **Technical**

|  | BLADE MATERIAL         | zirconium oxide                                                  |
|--|------------------------|------------------------------------------------------------------|
|  | BLADE SIZE<br>& WEIGHT | 120.6 x 17.6 x 1.33 mm (12 g)<br>4.75 x 0.69 x 0.05 in (0.42 oz) |

### Why Slice®?

- · Slice patented safety blades are safer than traditional blades
- Slice blades last up to 11.2x longer than steel blades
- fewer blade changes means less downtime and fewer injuries
- · Slice blades never rust, do not conduct electricity, are non-sparking, and are non-magnetic
- Slice blades are oil and lubricant free
- safer finger-friendly® edge cuts materials effectively
- blades are 100 percent recyclable