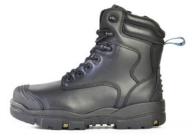

# LONGREACH CT ZIP

# **Description**

Premium 6" metal free zip sided lace-up ankle boot.

# YKK Zipper

High quality zipper provides a quick release and ease of access.