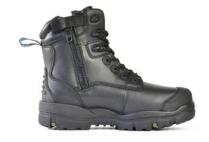

# LONGREACH CT ZIP

# **Description**

Premium 6" metal free zip sided lace-up ankle boot.

#### **Full Grain Leather Upper**

Made from high quality, long lasting black full grain leather.