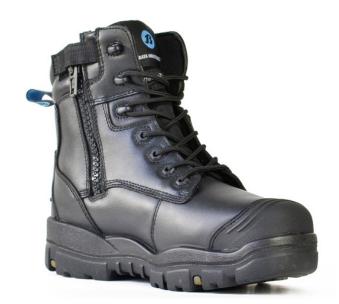

# LONGREACH CT ZIP

# **Description**

Premium 6" metal free zip sided lace-up ankle boot.

# **BOOT DETAILS**

| Industry     | Mining, Construction,<br>Landscaping |
|--------------|--------------------------------------|
| Construction | Injected                             |
| Upper        | Full Grain Leather                   |
| Material     | Cambrelle                            |
| Lining       | Polyurethane                         |
| Material     | Composite                            |
| Insole       | Polyurethane                         |
| Safety Toe   | Rubber                               |
| Cap Midsole  |                                      |

#### **Full Grain Leather Upper**

Made from high quality, long lasting black full grain leather.