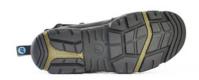

### Armour Layer Midsole Protection

Advanced non-metal midsole that protects the foot against sharp objects penetrating through the sole.

#### Slip & Oil Resistant

Designed to meet the slip & oil resistance for standard AS/NZS 2210.3.

#### **Heat Resistant Rubber Outsole**

Durable outsole can withstand extremely high temperatures of up to 300°C.