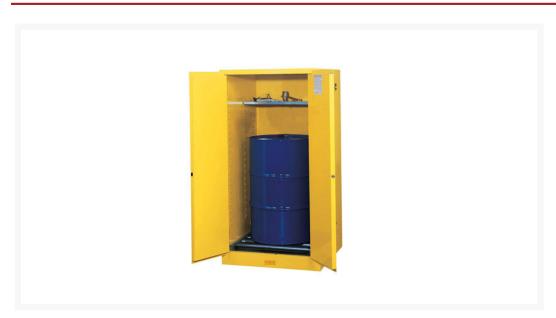

# 55 Gallon, 1 Drum Vertical, 1 Shelf, 2 Doors, Manual Close, Flammable Cabinet w/ Drum Rollers, Sure-Grip® EX, Yellow - 896260

#### **Description**

For storage of larger quantities of flammable solvents, the heavy-duty Drum Safety Cabinet is available in many styles and sizes. Built to the same high standards as the smaller Classic Safety Cabinets, a reinforced liquid-tight sump contains spills. An array of drum accessories and equipment is available to ensure safety and convenience when storing and handling drums of hazardous materials.

Use these vertical drum safety cabinets to safely store 30- to 55-gallon (110- to 200-L) drums. The removable, adjustable, half-depth shelf provides enough head space to accommodate a drum with a pump or funnel so the cabinet can be used as a pumping or waste accumulation station, and also allows you to store Class III materials or spare accessories. Available with or without roller assemblies to easily move heavy drums. FM approved.