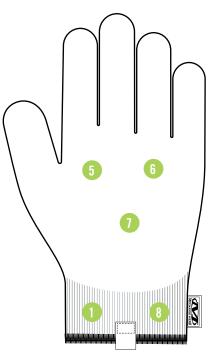

### **FEATURES**

- 1. 10-gauge aramid fiber blend provides EN 407 Level 4 Thermal Resistance and Level 2 ARC flash protection.
- 2. Flame-resistant TPR knuckle and metacarpal impact protection.
- 3. Flame-resistant TPR impact resistant finger guards.
- 4. Flame-resistant TPR pinch-point fingertip protection.
- 5. Double-dipped sandy nitrile palm provides durable gripping power.
- 6. 360° CE Level 5 and ANSI A5 cut resistant shell.
- 7. D30® palm padding dissipates high-impact energy and vibration while you work.
- 8. Extended slip-on cuff.