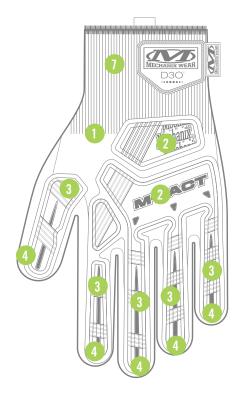

### **FEATURES**

- 1. 10-gauge aramid fiber blend provides EN 407 Level 4 Thermal Resistance and Level 2 ARC flash protection.
- 2. Flame-resistant TPR knuckle and metacarpal impact protection.
- 3. Flame-resistant TPR impact resistant finger guards.
- 4. Flame-resistant TPR pinch-point fingertip protection.
- 5. Double-dipped sandy nitrile palm provides durable gripping power.
- 6. 360° CE Level 5 and ANSI A5 cut resistant shell.
- 7. D30® palm padding dissipates high-impact energy and vibration while you work.
- 8. Extended slip-on cuff.