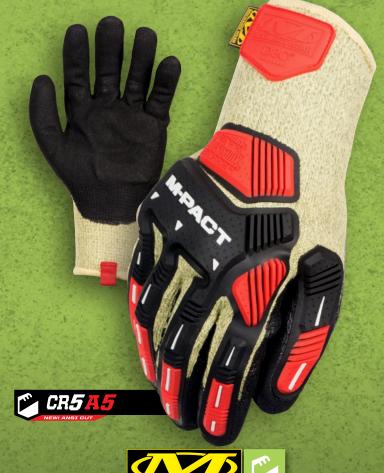

# FR KNIT CR5A5

## **FLAME-RESISTANT IMPACT PROTECTION**

M-Pact® Flame-Resistant Knit CR5A5 gloves protect hands working with energized equipment in environments where the risk of fire, arc flash, and cut hazards are present. Comfortable 10-gauge machine knit shell conforms to your hands with anatomically designed flame-resistant TPR to protect your knuckles, metacarpals and fingers from common impact and pinching injuries. M-Pact FR Knit gloves are constructed with a blend of aramid fibers to protect hands with EN 407 Level 4 Thermal Resistance and Level 2 arc flash. The palm side is double dipped in sandy nitrile with D30® padding encased to help dissipate impact and vibration when you're in full swing.