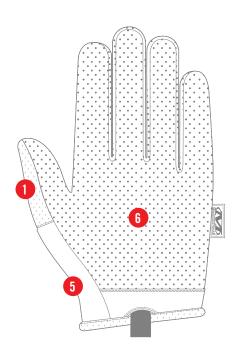

## **FEATURES**

- 1. Lightweight mesh eliminates heat build-up.
- 2. Perforated thumb and index finger reinforcement.
- 3. Perforated finger fourchettes.
- 4. Low-profile Thermoplastic Rubber (TPR) hook and loop closure provides a secure fit to the wrist.
- 5. Micro-fleece sweat wipe.
- 6. Fully perforated palm allows for maximum airflow.