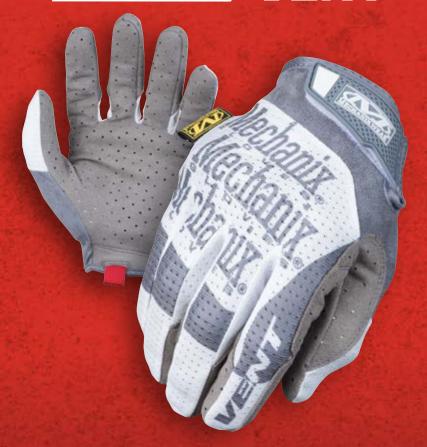

## **VENTED HAND PROTECTION**

The Specialty Vent glove provides working hands with evaporative cooling on those sauna-like workdays with its fully ventilated design. The fully perforated palm combines with a breathable mesh back-of-hand to circulate air throughout the entire glove and keep your hands cool and comfortable while you work. Perforated synthetic leather reinforces highwear areas of the thumb and index finger for added durability when using hand tools. The low-profile wrist closure creates a seamless fit to the wrist, while the micro-fleece thumb panel serves as a convenient place to wipe the sweat falling from your brow.

## **FEATURES**

- 1. Lightweight mesh eliminates heat build-up.
- 2. Perforated thumb and index finger reinforcement.
- 3. Perforated finger fourchettes.
- 4. Low-profile Thermoplastic Rubber (TPR) hook and loop closure provides a secure fit to the wrist.
- 5. Micro-fleece sweat wipe.
- 6. Fully perforated palm allows for maximum airflow.