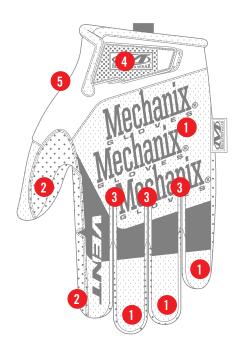

## **FEATURES**

- 1. Lightweight mesh eliminates heat build-up.
- 2. Perforated thumb and index finger reinforcement.
- 3. Perforated finger fourchettes.
- 4. Low-profile Thermoplastic Rubber (TPR) hook and loop closure provides a secure fit to the wrist.
- 5. Micro-fleece sweat wipe.
- 6. Fully perforated palm allows for maximum airflow.