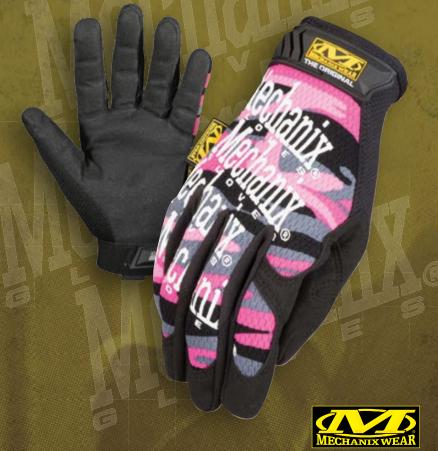

# WOMENS ORIGINAL<sup>®</sup>

### ALL-PURPOSE HAND PROTECTION

Despite its imitators, The Women's Original® glove remains in a category all its own. Tried, tested and proven for over 20 years, it provides the perfect blend of flexibility and protection. The Original's durable synthetic leather palm and breathable TrekDry® back-of-hand combine to create the ultimate tool for all your projects. A new tapered TPR closure and increasingly stronger hook and loop provide a secure fit to the wrist. With a gamut of practical uses, it's no surprise that The Original® is the most recognized and most frequently worn work glove by anyone with a toolbox.

#### **SEAMLESS PALM**

Durable synthetic leather palm provides optimal dexterity.