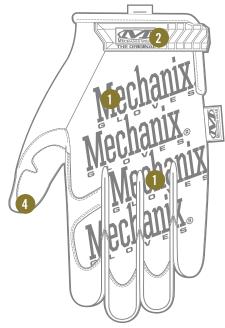

#### **FEATURES**

- Form-fitting TrekDry® helps keep hands cool and comfortable.
- 2. Flexible Thermal Plastic Rubber (TPR) closure provides a secure fit to the wrist.
- 3. Industrial grade hook and loop.
- 4. Double-stitched index finger construction improves durability.
- Seamless synthetic leather palm provides optimal dexterity.