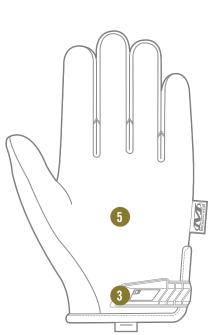

#### **FEATURES**

- Form-fitting TrekDry® helps keep hands cool and comfortable.
- 2. Flexible Thermal Plastic Rubber (TPR) closure provides a secure fit to the wrist.
- 3. Industrial grade hook and loop.
- 4. Double-stitched index finger construction improves durability.
- Seamless synthetic leather palm provides optimal dexterity.